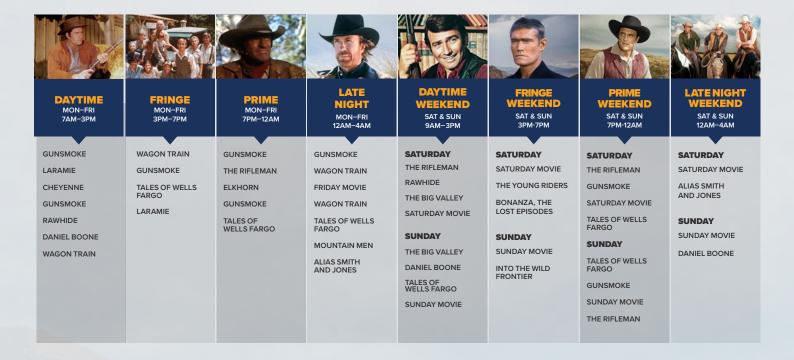

Q2 2024 INSPSNAPSHO7

# EXCLUSIVE PREMIERE

SUN, APRIL 14 9PM ET | 6PM PT

## **PROGRAMMING**

**ALL TIMES EST** 





# **ELKHORN**SEASON 1 EXCLUSIVE TELEVISION PREMIERE THURSDAY, APRIL 11 | 9PM ET

Reeling from an unimaginable loss, 25-year-old Theodore Roosevelt abandons New York politics and journeys to the lawless Dakota Badlands, where he establishes the sprawling Elkhorn Ranch and attempts to remake himself into a cowboy and a cattleman.



## FAR HAVEN EXCLUSIVE PREMIERE SUNDAY, APRIL 14 | 9PM ET

In 1887, Hunter Braddock moves back to Far Haven, Arizona to start over with his two young children, but when his father-in-law is brutally attacked he must take on the corrupt forces strangling the town in order to protect what he loves most.



# WILD WEST CHRONICLES SEASON 4 EXCLUSIVE TELEVISION PREMIERE THURSDAY, JUNE 20 | 8PM ET

INSP's original series, Wild West Chronicles, brings to life the in