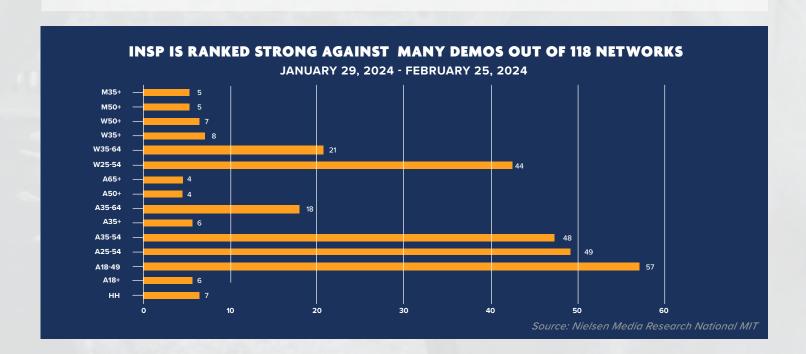

## **DEMOGRAPHICS**

WHO WATCHES INSP?

**INSP** is home to millions of Americans who cherish and embrace positive entertainment. INSP features programs filled with inspiring stories that honor timeless, traditional values and western heroes who save the day. INSP has become one of the fastest-growing basic cable networks, ranking #6 for HH total day out of 121 Nielsen rated cable networks. INSP is available, 24 hours a day through more than 2,800 cable systems, telcos, and through DISH network and DIRECTV.

### 5 THINGS TO REMEMBER

- INSP is top 10 amongst all broadcast and cable on average size of audience for Adults 55+.
- INSP is the top cable entertainment network on A55+ beating its' closest competitor HGTV by 12%.
- 3. INSP is #1 in viewer tune in length on A50+.
- 4. INSP is top 20 on A3564.
- INSP is positive family friendly entertainment that can be seen in every DMA in the country.